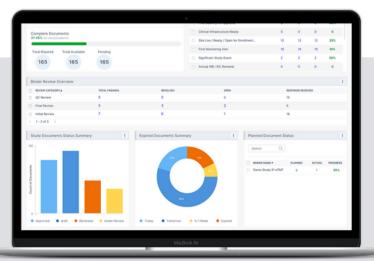

## **Bringing Efficiency to R&D Workflows**

LifeSphere EasyDocs delivers industry-leading enterprise document and data management, purpose-built for life sciences organizations with configurable business processes spanning regulatory document authoring (collaborative and structured), dossier management (eCTD), eTMF, site initiation packages, and more. With LifeSphere EasyDocs, you can quickly configure cross-functional workflows and manage documents within a single searchable cloud repository, increasing productivity and efficiency

## Harmonized Data. Assured Compliance.

LifeSphere EasyDocs allows R&D teams to work from a common set of documents that are always up to date with the most recent changes, reducing data integrity issues and freeing up time for your teams to focus on what matters most. Native automation for key authoring, review and approval activities also reduces human error, giving you added confidence in the quality of your content.