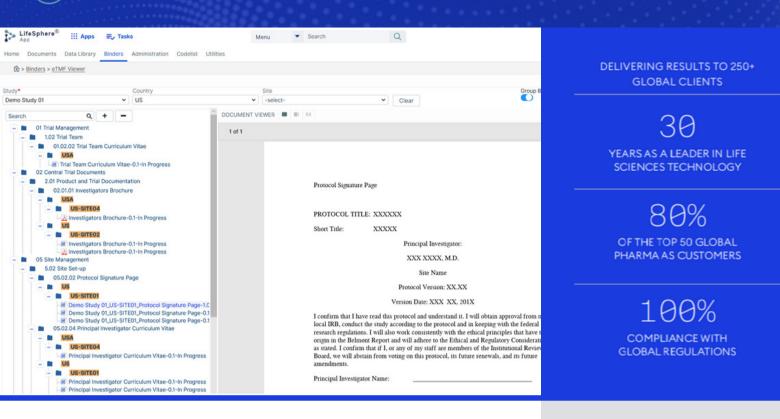

## Seamless Collaboration Between Teams

With cloud architecture that unifies all departments in a single document management platform, LifeSphere EasyDocs makes collaboration between teams a seamless experience. Documents can be shared across departments without worry over duplicates or version issues, while out-of-the-box collaboration tools enable easy group document authoring and review

#### Fast, Powerful Search

As easy and quick to use as Google, our global search returns your related documents and date records ranked by relevance. Eliminate all the wasted effort spent frantically searching for content and assets.